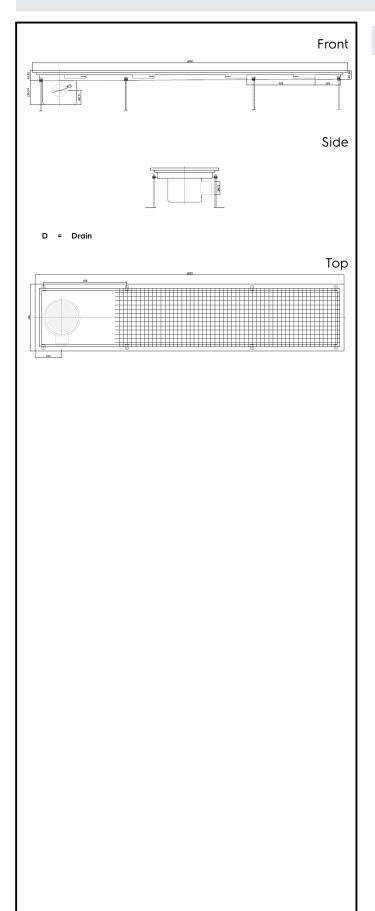

Floor Drains and Collecting Tanks
Floor Drain with Stainless Steel Grate
and Side Drain - Horizontal outlet
400x1850 mm

| ITEM #  |
|---------|
| MODEL # |
| NAME #  |
|         |
| SIS #   |
| AIA#    |

328059 (FDC40185)

Floor Drainage Channel with stainless steel grate, side drain - horizontal outlet, 400x1850

### **Key Information:**

External dimensions, Width:

328059 (FDC40185) 1850 mm External dimensions, Depth: 400 mm External dimensions, Height: 200 mm Net weight: 30 kg